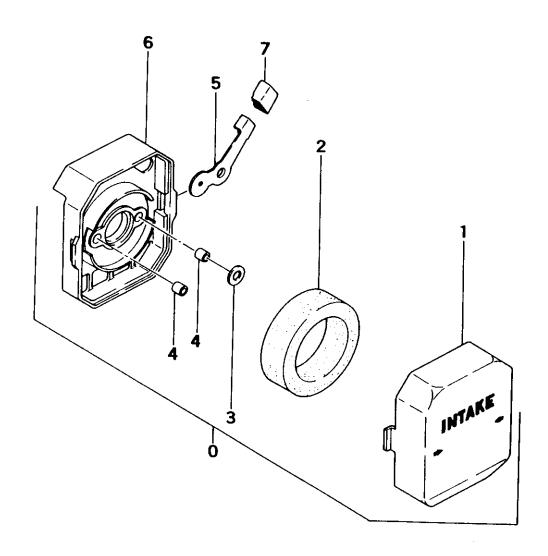

5    |               | SCREW,5X12           | [1]  |     | Α |            |         |
| 6    |               | ROPE,STARTER         | 1    |     | С |            |         |
| 7    | 782-06097-200 | RECEIVER,ROPE        | 1    |     | D | ~M033150   |         |
| 8    |               | HANDLE,STARTER       | 1    |     | С |            |         |
| 9    | 795-01620-200 | SEAL,HANDLE KNOB     | 1    |     | D |            |         |
|      |               | 1                    | ı    |     |   |            |         |

<sup>\*</sup> Indicates the part is included in a kit or assembly and is not available individually. Q=Quan. used C=Interchangeability S=Stocking code: A-Fast moving B=Med. fast C=Med. move D=Slow move E=N.L.A. F=Superceded or replaced by a new part

## FIG.4 AIR CLEANER



FIGURE 4

THB-300 PARTS LISTING

| REF. |               | PART DESCRIPTION  | Ta | С | S SERIAL | NO. | REMARKS                                       | ······································ |
|------|---------------|-------------------|----|---|----------|-----|-----------------------------------------------|----------------------------------------|
| 0    | 410-31302-900 | CLEANER,AIR ASS'Y | 1  |   | С        |     | , <u>, , , , , , , , , , , , , , , , , , </u> |                                        |
| 1    | 424-0602K-201 | CAP,CLEANER       | 1  |   | A        |     |                                               |                                        |
| 2    | 445-00601-201 | ELEMENT, CLEANER  | 1  |   | в        |     |                                               |